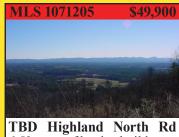

Timber Ridge Rd, McGrady 3.34 acres located in a beautiful restricted neighborhood. Great place to build your new mountain home.

Ashe View Drive lot 23 Bull Mtn. Build your mountain dream home on this 1.19 acre lot. Bull Mountain is a gated community with paved roads and long range views.

## MLS 1044308 \$19,900

**Timber Ridge Rd, Mc Grady** 3.34 acres located in beautiful Sutter's Ridge restricted neighborhood with a private setting. **OWNER FINANCING AVAILABLE** 