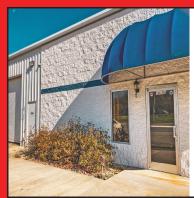

#### Commercial Lease 1615-A Industrial Dr Wilkesboro

4500 sqft warehouse space with garage door, 275 sqft office space with restrooms and includes wifi for one year. Available NOW \$2,200 monthly, utilities are not included.