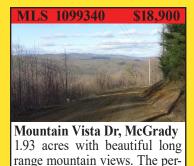

River Bend Lane, Havs 5 +/- acres close to Stone Mountain State Park and the Blue Ridge Parkway. Mobile homes are allowed.

Mountain Vista Dr. McGrady 21.09 acres of beautiful mountain land, some restrictions apply.