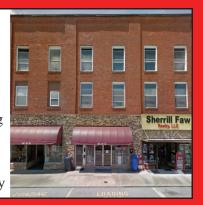

### 305 10th St North Wilkesboro

Available now 3rd floor 5,000 sq. foot space. It has one bathroom, on-street parking and a small parking lot in back of the building. Also there is a large public lot behing the building on Forester Ave. \$1000 monthly