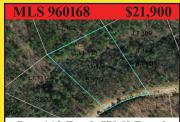

OWNER FINANCING AVAILABLE

**Little Berry Ln, Wilkesboro** Nice restricted residential building lot in Berry Mt. Estates. The lot is 1.08 acres & power is available. Located near W Kerr Scott Lake.

**Lot 110 Rock Wall Road** 3.01 acres in Sutter's Ridge a beautiful residential restricted neighborhood with a private setting. **OWNER FINANCING AVAILABLE** 