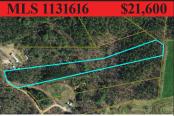

**Yvonne Pardue** 336-262-6410

2711 Statesville Rd 10.74 acres with high visibility in a heavy traffic area near North Wilkesboro Speedway and Hwy 421. **Commercial Property** 

Great location for a business on 2.52 acres near the intersection of Old 60 and Statesville Rd.