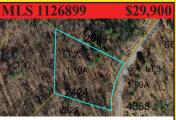

Lot 8 - 3.36 ac. \$34,500

Approved for double wide mobile homes. Lot 5 is .40 acres MLS 956482 \$11,900. Lot 12 - .65 acre MLS 956492 \$9,999.

Lots 180 Jubilee Trail
17.55 acres of land with great views in the equestrian community of Chestnut Mountain Farms.