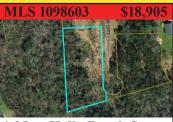

boro Speedway and Hwy 421. **Commercial Property** 



Great location for a business on 2.52 acres near the intersection of Old 60 and Statesville Rd.

**NEW LISTING** 



**Old US Highway 421** .99 acre unimproved lot close to town, the North Wilkesboro Speedway and US Hwy 421. **NEW LISTING** 



9th St North Wilkesboro Great 2.94 acre lot that is well suited for a family home or multifamily housing.

**NEW LISTING** 



512 James Street Home is currently rented on the main level at \$1600 per month. Basement has aprox 800 sf that could be a rental.



Flatplains Dr, Lots 6 & 7 Great 1.2 acre lot close to town. The adjoining .38 ac lot is also available for end of street living.



Flatplains Dr, Lot 8 This .38 ac lot would be a great investment if combined with lots 6 & 7 MLS 1146137.



1.25 ac Holly Brook Street Nice partially wooded lot with end of the road privacy in Holly Hills subdivision.



River Bend Lane, Havs 5 +/- acres close to Stone Mountain State Park and the Blue Ridge Parkway. Mobile homes are allowed.



Mountain Vista Dr. McGrady 21.09 acres of beautiful mountain land, some restrictions apply.



Hawkins Grove Rd Build your dream home on these 10.96 secluded acres with beautiful mountain views. **MOUNTAIN VIEWS** 



6.59 acres of land to build your dream home. Only 12 miles to the Blue Ridge Parkway. **GREĂT VIEW** 

fect lot for your mountain home.

**MOUNTAIN VIEWS** 







And whatever you do, do it heartily, as to the Lord and not to men. Colossians 3:23



#### Commercial Lease 1615-A Industrial Dr Wilkesboro

4500 sqft warehouse space with gara