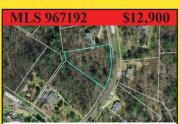

**NEW LISTING** 

**Old US Highway 421** .99 acre unimproved lot close to town, the North Wilkesboro Speedway and US Hwy 421. **NEW LISTING** 

9th St North Wilkesboro Great 2.94 acre lot that is well suited for a family home or multifamily housing.